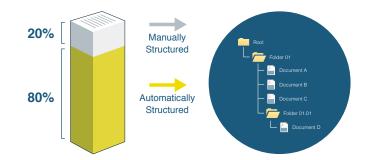

### 2. Structure your room on the fly

If you don't have a predefined standard index, Smart Index can be automatically trained as part of an interactive and iterative structuring process. As you manually structure a small portion of the room, the tool learns how you're building the dataset; it will then automatically structure additional documents. This results in you having to index only a fraction of the documents, while Smart Index does the rest.