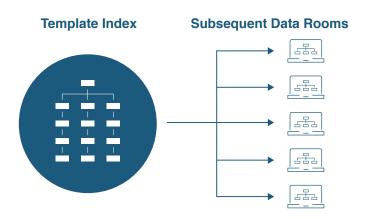

### 1. Structure and categorise documents based on your desired index

As the one responsible for the structure of the Virtual Data Room, you may have an ideal index you would prefer to work with, bespoke to your process. The Al automatically decides the categories belonging to the documents uploaded, and creates the associated directory of folders, thus working to your index.